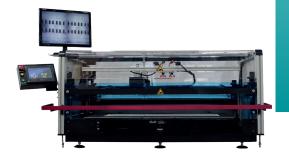

## MODEL: SP600

### SEMI-AUTOMATIC STENCIL PRINTER

- Dual squeegees with dual-stroke control for efficient solder paste use
- Flexible mounting for singleor double-sided boards\*
- ► Fast job setup and changeover
- Parallel separation of stencil and PCB with programmable speed control for well defined prints
- Print repeatablility: +/- 0.01 mm
- Stencil frame size: 350 x 350 mm bis 815 x 500 mm
- Maximum PCB size: 650 x 370 mm

# MODEL: SP600

SEMI-AUTOMATIC STENCIL PRINTER

### **SPEZIFICATIONEN**

- 350 x 350 mm to 815 x 500 mm
- Working table size:
  - 600 x 400 mm
- Maximum PCB size:
  - 650 x 370 mm
- X-Axis range:
  - +/- 15 mm
- Y-Axis range:
  - +/- 12 mm
- Z-Axis range:
  - 0 35 mm
- Theta rotation range:
  - +/- 5°
- Underside Clearance:
  - 25 mm
- Registration Repeatability:
  - +/- 0.01 mm
- Overall dimensions:
  - 1402 x 962 x 1001 mm (B x T x H)
- Machine weight:
  - 108 kg