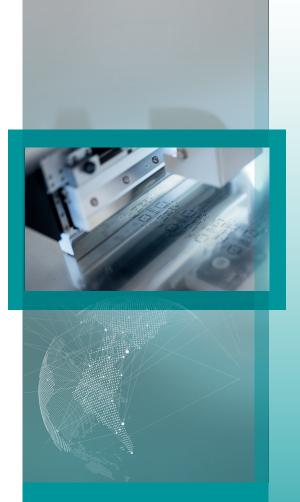

## MODEL: SP600

### SEMI-AUTOMATIC STENCIL PRINTER

- Dual squeegees with dual-stroke control for efficient solder paste use
- Flexible mounting for singleor double-sided boards\*
- ► Fast job setup and changeover
- Parallel separation of stencil and PCB with programmable speed control for well defined prints
- Print repeatablility: +/- 0.01 mm
- Stencil frame size: 350 x 350 mm bis 815 x 500 mm
- Maximum PCB size: 650 x 370 mm