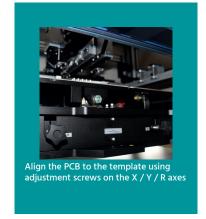

### **SPEZIFICATIONEN**

- 350 x 350 mm to 815 x 500 mm
- Working table size:
  - 600 x 400 mm
- Maximum PCB size:
  - 650 x 370 mm
- X-Axis range:
  - +/- 15 mm
- Y-Axis range:
  - +/- 12 mm
- Z-Axis range:
  - 0 35 mm
- Theta rotation range:
  - +/- 5°
- Underside Clearance:
  - 25 mm
- Registration Repeatability:
  - +/- 0.01 mm
- Overall dimensions:
  - 1402 x 962 x 1001 mm (B x T x H)
- Machine weight:
  - 108 kg