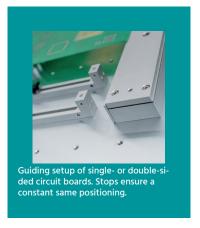

### SEMI-AUTOMATIC STENCIL PRINTER

- Dual squeegees with dual-stroke control for efficient solder paste use
- Flexible mounting for singleor double-sided boards\*
- ► Fast job setup and changeover
- Parallel separation of stencil and PCB with programmable speed control for well defined prints
- Print repeatablility: +/- 0.01 mm
- Stencil frame size: 350 x 350 mm bis 815 x 500 mm
- Maximum PCB size: 650 x 370 mm