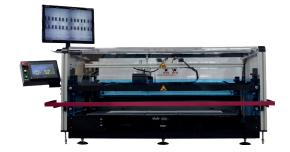

## MODEL: SP600

### SEMI-AUTOMATIC STENCIL PRINTER

- Dual squeegees with dual-stroke control for efficient solder paste use
- Flexible mounting for singleor double-sided boards\*
- ► Fast job setup and changeover
- Parallel separation of stencil and PCB with programmable speed control for well defined prints
- Print repeatablility: +/- 0.01 mm
- Stencil frame size: 350 x 350 mm bis 815 x 500 mm
- Maximum PCB size: 650 x 370 mm

# MODEL: SP600

SEMI-AUTOMATIC STENCIL PRINTER

### **SPEZIFICATIONEN**

- 350 x 350 mm to 815 x 500 mm
- Working table size:
  - 600 x 400 mm
- Maximum PCB size:
  - 650 x 370 mm
- X-Axis range:
  - +/- 15 mm
- Y-Axis range:
  - +/- 12 mm
- Z-Axis range:
  - 0 35 mm
- Theta rotation range:
  - +/- 5°
- Underside Clearance:
  - 25 mm
- Registration Repeatability:
  - +/- 0.01 mm
- Overall dimensions:
  - 1402 x 962 x 1001 mm (B x T x H)
- Machine weight:
  - 108 kg