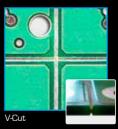

## 

PROBLEM:

PARTICULAR PCB SHAPES SIMPLE CUTTING PLAN

PROBLEM:

CONNECTOR UNDER THE PCB JUNCTION SOLUTION: LASER PRE-CUTTING OF THE PCB JUNCTION

V-CUT ABOVE THE FLAT LASER PRE-CUTTING OF THE V-CUT