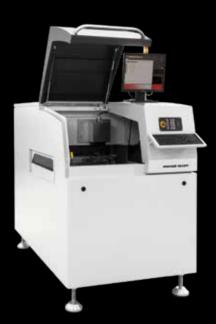

## Laser Depaneling

NeoCut Plus shape is a Laser depaneling equipment, based on the Osai innovative LASER Cut Technology, capable of performing clean, safe and with zero mechanical stress on the electronic components close to the cutting path.

LASER depanelling is the best way to perform extremely fast depaneling processes (up to 70% saving on cutting time obtained with traditional methods) and flexible cutting (tabs or Vcut depaneling).

1mm Thin PCB Junct