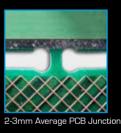

## 

PROBLEM:

PARTICULAR PCB SHAPES SIMPLE CUTTING PLAN

PROBLEM:

CONNECTOR UNDER THE PCB JUNCTION SOLUTION: LASER PRE-CUTTING OF THE PCB JUNCTION

V-CUT ABOVE THE FLAT LASER PRE-CUTTING OF THE V-CUT

LASER depanelling is the best way to perform extremely fast depaneling processes (up to 70% saving on cutting time obtained with traditional methods) and flexible cutting (tabs or Vcut depaneling).

1mm Thin PCB Junct