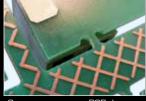

## 

PROBLEM:

PARTICULAR PCB SHAPES SIMPLE CUTTING PLAN

PROBLEM:

CONNECTOR UNDER THE PCB JUNCTION SOLUTION: LASER PRE-CUTTING OF THE PCB JUNCTION

V-CUT ABOVE THE FLAT LASER PRE-CUTTING OF THE V-CUT

LASER depanelling is the best way to perform extremely fast depaneling processes (up to 70% saving on cutting time obtained with traditional methods) and flexible cutting (tabs or Vcut depaneling).

1mm Thin PCB Junct