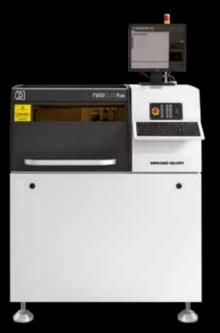

## Laser Depaneling

NeoCut Plus shape is a Laser depaneling equipment, based on the Osai innovative LASER Cut Technology, capable of performing clean, safe and with zero mechanical stress on the electronic components close to the cutting path.

LASER depanelling is the best way to perform extremely fast depaneling processes (up to 70% saving on cutting time obtained with traditional methods) and flexible cutting (tabs or Vcut depaneling).

1mm Thin PCB Junct

automation systems

Exhauster

Double belt for inline process

OSAI A.S. S.p.A. Via Cartiera, 4 - 10010 Parella (TO) - ITALY / Tel: +39 0125 66.83.11 Fax:+39 0125 66.83.01