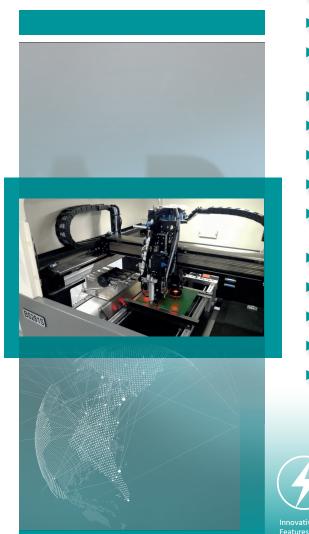

## MODEL: BS281S-V SMT-PICK&PLACE MACHINE

- Perfect for prototyping & small volume production
- Automatic detection of loose components
- High Accuracy and high Flexibility from 01005 up to 0.5 mm fine pitch
- 64 intelligent Auto Tape Feeder
- Belt-driven in X-Y direction
- Up to 3.000 CPH
- COGNEX Alignment System "Vision On the Fly"
- Bottom Vision Kamera for fine pitch QFP & BGA
- Automatic Reference Point Recognition
- Dispenser System
- Vision Inspection

manufacturing.

Components on tapes, tubes, cut tapes, loose components and trays can be processed.