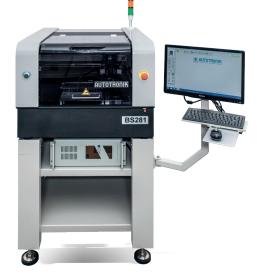

## MODEL: BS281S-V SMT-PICK&PLACE MACHINE

- Perfect for prototyping & small volume production
- Automatic detection of loose components
- High Accuracy and high Flexibility from 01005 up to 0.5 mm fine pitch
- 64 intelligent Auto Tape Feeder
- Belt-driven in X-Y direction
- Up to 3.000 CPH
- COGNEX Alignment System "Vision On the Fly"
- Bottom Vision Kamera for fine pitch QFP & BGA
- Automatic Reference Point Recognition
- Dispenser System
- Vision Inspection

## MODEL: BS281S-V SMT-PICK&PLACE MACHINE

## SPEZIFICATION:

- Number of Heads (Vision on the Fly): 1
- Placement rate (under optimum condition): 3000 CPH, 2500 CPH (IPC 9850)
- Feeder capacity (8mm): up to 64 Tape Feeders
- IC Tray capacity: up to 3 Waffle Trays
- Component Sense: Vision detection
- Component Size:
  - Handled by head camera:
    - smallest: 0.6 x 0.3 mm
    - largest: 16 x 14 mm
  - Handled by fixed Bottom Vision Camera:
    - smallest: 0.4 x 0.2 mm (option)
    - largest: 150 x 100 mm
  - Resolution:
    - X/Y Axis: 0.005 mm
    - Z Axis: 0.01 mm
- Rotation: 0° to 360° (0.09°/step)
- Placement Accuracy: +/- 0.05 mm
- X/Y Repeatability: +/- 0.01 mm
- Placement Area:
  - without Waffle Tray: 320 x 415 mm
    - 320 x 270 mm