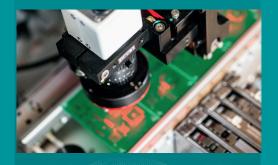

## MODEL: BS281S-V SMT-PICK&PLACE MACHINE

- Perfect for prototyping & small volume production
- Automatic detection of loose components
- High Accuracy and high Flexibility from 01005 up to 0.5 mm fine pitch
- 64 intelligent Auto Tape Feeder
- Belt-driven in X-Y direction
- Up to 3.000 CPH
- COGNEX Alignment System "Vision On the Fly"
- Bottom Vision Kamera for fine pitch QFP & BGA
- Automatic Reference Point Recognition
- Dispenser System
- Vision Inspection

## SPEZIFICATION:

- Number of Heads (Vision on the Fly): 1
- Placement rate (under optimum condition): 3000 CPH, 2500 CPH (IPC 9850)
- Feeder capacity (8mm): up to 64 Tape Feeders
- IC Tray capacity: up to 3 Waffle Trays
- Component Sense: Vision detection
- Component Size:
  - Handled by head camera:
    - smallest: 0.6 x 0.3 mm
    - largest: 16 x 14 mm
  - Handled by fixed Bottom Vision Camera:
    - smallest: 0.4 x 0.2 mm (option)
    - largest: 150 x 100 mm
  - Resolution:
    - X/Y Axis: 0.005 mm
    - Z Axis: 0.01 mm
- Rotation: 0° to 360° (0.09°/step)
- Placement Accuracy: +/- 0.05 mm
- X/Y Repeatability: +/- 0.01 mm
- Placement Area:
  - without Waffle Tray: 320 x 415 mm
    - 320 x 270 mm