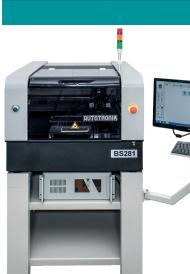

## MODEL: BS281S-V SMT-PICK&PLACE MACHINE

- Perfect for prototyping & small volume production
- Automatic detection of loose components
- High Accuracy and high Flexibility from 01005 up to 0.5 mm fine pitch
- 64 intelligent Auto Tape Feeder
- Belt-driven in X-Y direction
- Up to 3.000 CPH
- COGNEX Alignment System "Vision On the Fly"
- Bottom Vision Kamera for fine pitch QFP & BGA
- Automatic Reference Point Recognition
- Dispenser System
- Vision Inspection

## MODEL: BS281S-V SMT-PICK&PLACE MACHINE