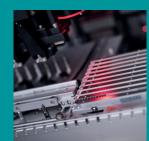

## MODEL: BS281S-V SMT-PICK&PLACE MACHINE

- Perfect for prototyping & small volume production
- Automatic detection of loose components
- High Accuracy and high Flexibility from 01005 up to 0.5 mm fine pitch
- 64 intelligent Auto Tape Feeder
- Belt-driven in X-Y direction
- Up to 3.000 CPH
- COGNEX Alignment System "Vision On the Fly"
- Bottom Vision Kamera for fine pitch QFP & BGA
- Automatic Reference Point Recognition
- Dispenser System
- Vision Inspection

## SPEZIFICATION:

- Number of Heads (Vision on the Fly): 1
- Placement rate (under optimum condition): 3000 CPH, 2500 CPH (IPC 9850)
- Feeder capacity (8mm): up to 64 Tape Feeders
- IC Tray capacity: up to 3 Waffle Trays
- Component Sense: Vision detection
- Component Size:
  - Handled by head camera:
    - smallest: 0.6 x 0.3 mm
    - largest: 16 x 14 mm
  - Handled by fixed Bottom Vision Camera:
    - smallest: 0.4 x 0.2 mm (option)
    - largest: 150 x 100 mm
  - Resolution:
    - X/Y Axis: 0.005 mm
    - Z Axis: 0.01 mm
- Rotation: 0° to 360° (0.09°/step)
- Placement Accuracy: +/- 0.05 mm
- X/Y Repeatability: +/- 0.01 mm
- Placement Area:
  - without Waffle Tray: 320 x 415 mm
    - 320 x 270 mm