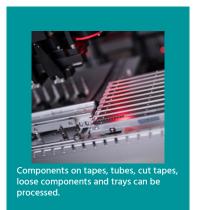

### **SMT-PICK&PLACE MACHINE**

- ► High Accuracy and high Flexibility from 01005 up to 0.3 mm fine pitch
- ▶ 160 intelligent Auto Tape Feeder
- Ballscrews in X-Y direction
- AC Servo Motors X/Y/Z
- Up to 20.000 CPH
- COGNEX Alignment System "Vision On the Fly"
- Bottom Vision Kamera for fine pitch QFP & BGA
- ▶ Automatic Reference Point Recognition
- Conveyor System
- ► Vision Inspection
- Universal CAD Conversion
- Barcode Reader for Feeder setup
- Tracability of production data

#### **SPEZIFICATION:**

- Number of Heads (Vision on the Fly): 6
- Placement rate (under optimum condition):
  20000 CPH, 18500 CPH (IPC 9850)
- Feeder capacity (8mm): up to 160 Tape Feeders
- IC Tray capacity: up to 3 Waffle Trays
- Component Sense: Vision detection
- Component Size: