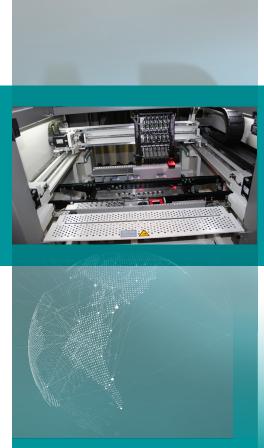

# MODEL: BA889CY-P6V

### **SMT-PICK&PLACE MACHINE**

- ► High Accuracy and high Flexibility from 01005 up to 0.3 mm fine pitch
- ▶ 160 intelligent Auto Tape Feeder
- Ballscrews in X-Y direction
- AC Servo Motors X/Y/Z
- Up to 20.000 CPH
- COGNEX Alignment System "Vision On the Fly"
- Bottom Vision Kamera for fine pitch QFP & BGA
- ▶ Automatic Reference Point Recognition
- Conveyor System
- ► Vision Inspection
- Universal CAD Conversion
- Barcode Reader for Feeder setup
- Tracability of production data