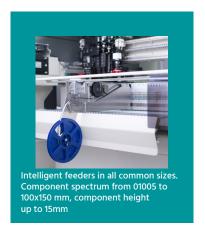

### **SMT-PICK&PLACE MACHINE**

- ► High Accuracy and high Flexibility from 01005 up to 0.3 mm fine pitch
- ▶ 160 intelligent Auto Tape Feeder
- Ballscrews in X-Y direction
- AC Servo Motors X/Y/Z
- Up to 20.000 CPH
- COGNEX Alignment System "Vision On the Fly"
- Bottom Vision Kamera for fine pitch QFP & BGA
- ▶ Automatic Reference Point Recognition
- Conveyor System
- ► Vision Inspection
- Universal CAD Conversion
- Barcode Reader for Feeder setup
- Tracability of production data

#### **SPEZIFICATION:**

- Number of Heads (Vision on the Fly): 6
- Placement rate (under optimum condition):
  20000 CPH, 18500 CPH (IPC 9850)
- Feeder capacity (8mm): up to 160 Tape Feeders
- IC Tray capacity: up to 3 Waffle Trays
- Component Sense: Vision detection
- Component Size: