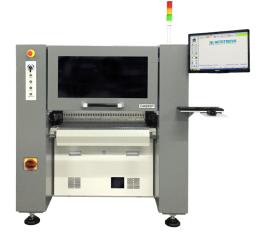

# MODEL: BA889CY-P6V

### **SMT-PICK&PLACE MACHINE**

#### **SPEZIFICATION:**

- Number of Heads (Vision on the Fly): 6
- Placement rate (under optimum condition):
  20000 CPH, 18500 CPH (IPC 9850)
- Feeder capacity (8mm): up to 160 Tape Feeders
- IC Tray capacity: up to 3 Waffle Trays
- Component Sense: Vision detection
- Component Size: