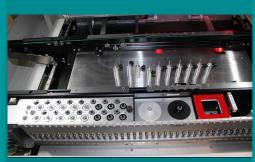

### **SMT-PICK&PLACE MACHINE**

- ► High Accuracy and high Flexibility from 01005 up to 0.3 mm fine pitch
- ▶ 160 intelligent Auto Tape Feeder
- Ballscrews in X-Y direction
- AC Servo Motors X/Y/Z
- Up to 20.000 CPH
- COGNEX Alignment System "Vision On the Fly"
- Bottom Vision Kamera for fine pitch QFP & BGA
- ▶ Automatic Reference Point Recognition
- Conveyor System
- ► Vision Inspection
- Universal CAD Conversion
- Barcode Reader for Feeder setup
- Tracability of production data

#### **SPEZIFICATION:**

- Number of Heads (Vision on the Fly): 6
- Placement rate (under optimum condition):
  20000 CPH, 18500 CPH (IPC 9850)
- Feeder capacity (8mm): up to 160 Tape Feeders
- IC Tray capacity: up to 3 Waffle Trays
- Component Sense: Vision detection
- Component Size:

Handled by head camera:

- smallest: 0.6 x 0.3 mm

- largest: 16 x 14 mm

Handled by fixed Bottom Vision Camera:

- smallest: 0.3 x 0.2 mm (option)

largest: 50 x 50 mm

- Resolution (AC Servo Motors):
  - X/Y Axis: 0.005 mm
  - Z Axis: 0.01 mm
- Rotation: 0° to 360° (0.09°/step)
- Placement Accuracy: +/- 0.03 mm
- X/Y Repeatability: +/- 0.01 mm
- Placement Area without conveyor: