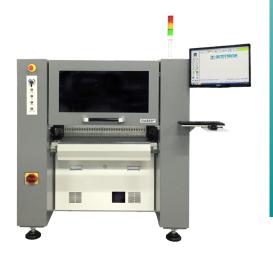

# MODEL: BA889CY-P6V

### **SMT-PICK&PLACE MACHINE**

- ► High Accuracy and high Flexibility from 01005 up to 0.3 mm fine pitch
- ▶ 160 intelligent Auto Tape Feeder
- Ballscrews in X-Y direction
- AC Servo Motors X/Y/Z
- Up to 20.000 CPH
- COGNEX Alignment System "Vision On the Fly"
- Bottom Vision Kamera for fine pitch QFP & BGA
- ▶ Automatic Reference Point Recognition
- Conveyor System
- ► Vision Inspection
- Universal CAD Conversion
- Barcode Reader for Feeder setup
- Tracability of production data

### **SMT-PICK&PLACE MACHINE**