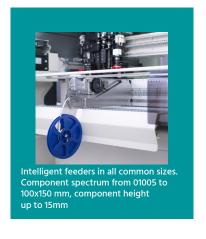

#### **SPEZIFICATION:**

- Number of Heads (Vision on the Fly): 1
- Placement rate (under optimum condition):
  4500 CPH, 3400 CPH (IPC 9850)
- Feeder capacity (8mm): up to 160 Tape Feeders
- IC Tray capacity: up to 4 Waffle Trays
- Component Sense: Vision detection
- Component Size:

Handled by head camera:

- smallest: 0.6 x 0.3 mm
- largest: 16 x 14 mm

Handled by fixed Bottom Vision Camera:

- smallest: 0.4 x 0.2 mm (option)
- largest: 150 x 100 mm
- Resolution:
  - X/Y Axis: 0.005 mm
  - Z Axis: 0.01 mm
- Rotation: 0° to 360° (0.09°/step)
- Placement Accuracy: +/- 0.03 mm
- X/Y Repeatability: +/- 0.01 mm
- Placement Area without conveyor:
  - without Waffle Tray: 600 x 350 mmwith 1 Waffle Tray: 600 x 330 mm
- Placement Area with conveyor:
  - without Waffle Tray: 650 x 315 mmwith 1 Waffle Tray: 650 x 300 mm
- Programming:
  - Direct Input
  - Teach-In by Camera
  - CAD Access (option)
  - Barcode Reader (option)
- Industrial PC with Windows 10
- Power Supply: 230VACPower: 2400W
- Pressure: 75 psi (5.5 bar), max. 100L/min
  Machine Size: 1185 x 1190 x 1350 mm (L x W x H)
- Weight: 810kg