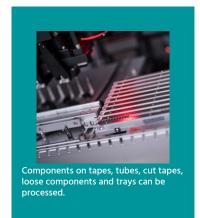

#### **SPEZIFICATION:**

- Number of Heads (Vision on the Fly): 1
- Placement rate (under optimum condition):
  4500 CPH, 3400 CPH (IPC 9850)
- Feeder capacity (8mm): up to 160 Tape Feeders
- IC Tray capacity: up to 4 Waffle Trays
- Component Sense: Vision detection
- Component Size:

Handled by head camera:

- smallest: 0.6 x 0.3 mm
- largest: 16 x 14 mm

Handled by fixed Bottom Vision Camera:

- smallest: 0.4 x 0.2 mm (option)
- largest: 150 x 100 mm
- Resolution:
  - X/Y Axis: 0.005 mm
  - Z Axis: 0.01 mm
- Rotation: 0° to 360° (0.09°/step)
- Placement Accuracy: +/- 0.03 mm
- X/Y Repeatability: +/- 0.01 mm
- Placement Area without conveyor:
  - without Waffle Tray: 600 x 350 mmwith 1 Waffle Tray: 600 x 330 mm
- Placement Area with conveyor:
  - without Waffle Tray: 650 x 315 mmwith 1 Waffle Tray: 650 x 300 mm
- Programming:
  - Direct Input
  - Teach-In by Camera
  - CAD Access (option)
  - Barcode Reader (option)
- Industrial PC with Windows 10
- Power Supply: 230VACPower: 2400W
- Pressure: 75 psi (5.5 bar), max. 100L/min
  Machine Size: 1185 x 1190 x 1350 mm (L x W x H)
- Weight: 810kg