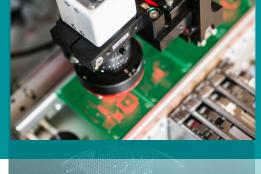

### **SMT-PICK&PLACE MACHINE**

- High Accuracy and high Flexibility from 01005 up to 0.3 mm fine pitch
- ▶ 160 intelligent Auto Tape Feeder
- Ballscrews in X-Y direction
- ► AC-Servo Motors in X/Y/Z
- ▶ Up to 4.500 CPH
- COGNEX Alignment System "Vision On the Fly"
- Bottom Vision Kamera for fine pitch QFP & BGA
- ▶ Automatic Reference Point Recognition
- Conveyor System
- Vision Inspection
- Universal CAD Conversion
- Barcode Reader for Feeder setup

Innovative Features

table

Vorldwide or you!

Specialist in smal and medium-size manufacturing.

innovation a fair price.

one hand