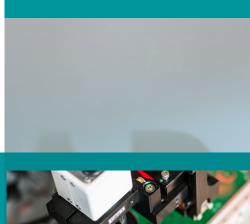

### **SMT-PICK&PLACE MACHINE**

- High Accuracy and high Flexibility from 01005 up to 0.3 mm fine pitch
- ▶ 160 intelligent Auto Tape Feeder
- Ballscrews in X-Y direction
- ► AC-Servo Motors in X/Y/Z
- ▶ Up to 4.500 CPH
- COGNEX Alignment System "Vision On the Fly"
- Bottom Vision Kamera for fine pitch QFP & BGA
- ▶ Automatic Reference Point Recognition
- Conveyor System
- Vision Inspection
- Universal CAD Conversion
- Barcode Reader for Feeder setup

Innovative Features

table

Vorldwide or you!

Specialist in smal and medium-size manufacturing.

innovation a fair price.

one hand