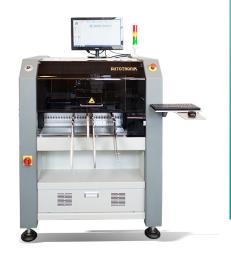

## MODEL: BA392P1-V

### **SMT-PICK&PLACE MACHINE**

- High Accuracy and high Flexibility from 01005 up to 0.3 mm fine pitch
- ▶ 160 intelligent Auto Tape Feeder
- Ballscrews in X-Y direction
- ► AC-Servo Motors in X/Y/Z
- ▶ Up to 4.500 CPH
- COGNEX Alignment System "Vision On the Fly"
- Bottom Vision Kamera for fine pitch QFP & BGA
- ▶ Automatic Reference Point Recognition
- Conveyor System
- Vision Inspection
- Universal CAD Conversion
- Barcode Reader for Feeder setup

# MODEL: BA392P1-V

### **SMT-PICK&PLACE MACHINE**

#### **SPEZIFICATION:**

- Number of Heads (Vision on the Fly): 1
- Placement rate (under optimum condition):
  4500 CPH, 3400 CPH (IPC 9850)
- Feeder capacity (8mm): up to 160 Tape Feeders
- IC Tray capacity: up to 4 Waffle Trays
- Component Sense: Vision detection
- Component Size:

Handled by head camera:

- smallest: 0.6 x 0.3 mm
- largest: 16 x 14 mm

Handled by fixed Bottom Vision Camera:

- smallest: 0.4 x 0.2 mm (option)
- largest: 150 x 100 mm
- Resolution:
  - X/Y Axis: 0.005 mm
  - Z Axis: 0.01 mm
- Rotation: 0° to 360° (0.09°/step)
- Placement Accuracy: +/- 0.03 mm
- X/Y Repeatability: +/- 0.01 mm
- Placement Area without conveyor:
  - without Waffle Tray: 600 x 350 mmwith 1 Waffle Tray: 600 x 330 mm
- Placement Area with conveyor:
  - without Waffle Tray: 650 x 315 mmwith 1 Waffle Tray: 650 x 300 mm
- Programming:
  - Direct Input
  - Teach-In by Camera
  - CAD Access (option)
  - Barcode Reader (option)
- Industrial PC with Windows 10
- Power Supply: 230VACPower: 2400W
- Pressure: 75 psi (5.5 bar), max. 100L/min
  Machine Size: 1185 x 1190 x 1350 mm (L x W x H)
- Weight: 810kg