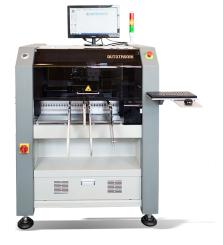

## MODEL: BA392P1-V

### **SMT-PICK&PLACE MACHINE**

- High Accuracy and high Flexibility from 01005 up to 0.3 mm fine pitch
- ▶ 160 intelligent Auto Tape Feeder
- Ballscrews in X-Y direction
- ► AC-Servo Motors in X/Y/Z
- ▶ Up to 4.500 CPH
- COGNEX Alignment System "Vision On the Fly"
- Bottom Vision Kamera for fine pitch QFP & BGA
- ▶ Automatic Reference Point Recognition
- Conveyor System
- Vision Inspection
- Universal CAD Conversion
- Barcode Reader for Feeder setup

# MODEL: BA392P1-V

### **SMT-PICK&PLACE MACHINE**