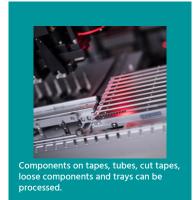

### **SMT-PICK&PLACE MACHINE**

- Perfect for medium & large volume production
- ► High Accuracy and high Flexibility from 01005 up to 0.3 mm fine pitch
- ▶ 128 intelligent Auto Tape Feeder
- ▶ Ballscrews in X-Y direction
- ▶ Up to 6.400 CPH
- COGNEX Alignment System "Vision On the Fly"
- Bottom Vision Kamera for fine pitch QFP & BGA
- ► Automatic Reference Point Recognition
- Conveyor System
- Dispenser System
- Vision Inspection
- Universal CAD Conversion
- Barcode Reader for Feeder setup

### **SPEZIFICATION:**

- Number of Heads (Vision on the Fly): 2
- Placement rate (under optimum condition): 6400 CPH, 5500 CPH (IPC 9850)
- Feeder capacity (8mm): up to 128 Tape Feeders
- IC Tray capacity: up to 2 Waffle Trays
- Component Sense: Vision detection
- Component Size: