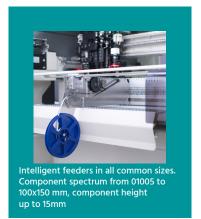

### **SPEZIFICATION:**

- Number of Heads (Vision on the Fly): 2
- Placement rate (under optimum condition): 6400 CPH, 5500 CPH (IPC 9850)
- Feeder capacity (8mm): up to 128 Tape Feeders
- IC Tray capacity: up to 2 Waffle Trays
- Component Sense: Vision detection
- Component Size:

Handled by head camera:

- smallest: 0.6 x 0.3 mm

- largest: 16 x 14 mm

Handled by fixed Bottom Vision Camera:

- smallest: 0.4 x 0.2 mm (option)

- largest: 150 x 100 mm

• Resolution:

- X/Y Axis: 0.005 mm