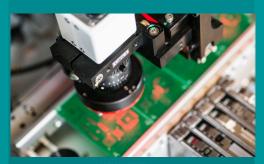

### **SMT-PICK&PLACE MACHINE**

- Perfect for medium & large volume production
- ► High Accuracy and high Flexibility from 01005 up to 0.3 mm fine pitch
- ▶ 128 intelligent Auto Tape Feeder
- ▶ Ballscrews in X-Y direction
- ▶ Up to 6.400 CPH
- COGNEX Alignment System "Vision On the Fly"
- Bottom Vision Kamera for fine pitch QFP & BGA
- ► Automatic Reference Point Recognition
- Conveyor System
- Dispenser System
- Vision Inspection
- Universal CAD Conversion
- Barcode Reader for Feeder setup

Handled by head camera:

- smallest: 0.6 x 0.3 mm

- largest: 16 x 14 mm

Handled by fixed Bottom Vision Camera:

- smallest: 0.4 x 0.2 mm (option)

- largest: 150 x 100 mm

• Resolution:

- X/Y Axis: 0.005 mm