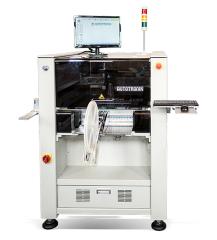

## MODEL: BA385P2-V

### **SMT-PICK&PLACE MACHINE**

- Perfect for medium & large volume production
- ► High Accuracy and high Flexibility from 01005 up to 0.3 mm fine pitch
- ▶ 128 intelligent Auto Tape Feeder
- ▶ Ballscrews in X-Y direction
- ▶ Up to 6.400 CPH
- COGNEX Alignment System "Vision On the Fly"
- Bottom Vision Kamera for fine pitch QFP & BGA
- ► Automatic Reference Point Recognition
- Conveyor System
- Dispenser System
- Vision Inspection
- Universal CAD Conversion
- Barcode Reader for Feeder setup

# MODEL: BA385P2-V

### **SMT-PICK&PLACE MACHINE**