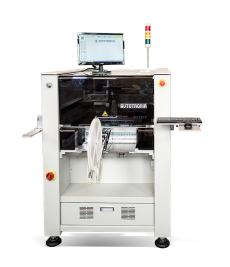

## MODEL: BA385P2-V

### **SMT-PICK&PLACE MACHINE**

- Perfect for medium & large volume production
- ► High Accuracy and high Flexibility from 01005 up to 0.3 mm fine pitch
- ▶ 128 intelligent Auto Tape Feeder
- ▶ Ballscrews in X-Y direction
- ▶ Up to 6.400 CPH
- COGNEX Alignment System "Vision On the Fly"
- Bottom Vision Kamera for fine pitch QFP & BGA
- ► Automatic Reference Point Recognition
- Conveyor System
- Dispenser System
- Vision Inspection
- Universal CAD Conversion
- Barcode Reader for Feeder setup

Power Supply: 230VACPower: 2400W

Pressure: 75 psi (5.5 bar), max. 200L/min
Machine Size: 1270 x 990 x 1355 mm (L x W x H)

• Weight: 710kg