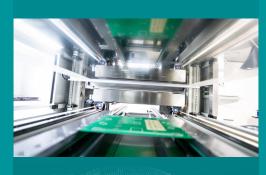

## MODEL: AP430

### FULLY-AUTOMATIC INLINE STENCIL PRINTER

- Automatic conveyor width adjustment
- Dual squeegees with dual-stroke control for efficient solder paste use
- Flexible mounting for singleor double-sided boards
- Fast job setup and changeover
- Parallel separation of stencil and PCB with programmable speed control for well defined prints
- ▶ Integrated wet- / try- / vacuum-cleaning
- ≥ 2D-inspection (optional)