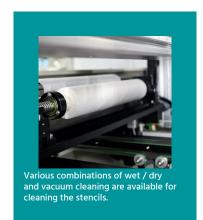

### FULLY-AUTOMATIC INLINE STENCIL PRINTER

- Automatic conveyor width adjustment
- Dual squeegees with dual-stroke control for efficient solder paste use
- Flexible mounting for singleor double-sided boards
- Fast job setup and changeover
- Parallel separation of stencil and PCB with programmable speed control for well defined prints
- ▶ Integrated wet- / try- / vacuum-cleaning
- ≥ 2D-inspection (optional)