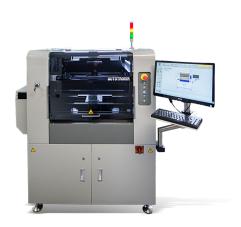

## MODEL: AP430

### FULLY-AUTOMATIC INLINE STENCIL PRINTER

- Automatic conveyor width adjustment
- Dual squeegees with dual-stroke control for efficient solder paste use
- Flexible mounting for singleor double-sided boards
- Fast job setup and changeover
- Parallel separation of stencil and PCB with programmable speed control for well defined prints
- ▶ Integrated wet- / try- / vacuum-cleaning
- ≥ 2D-inspection (optional)

# MODEL: AP430

## FULLY-AUTOMATIC INLINE STENCIL PRINTER

#### **SPEZIFICATIONEN**

- Stencil frame size:
  - 470 x 300 mm to 736 x 736 mm
- Print Speed:
  - 10 to 120 mm/s (servo controlled)
- PCB size:
  - min. 50 x 50 mm
  - max. 400 x 300 mm
- Board Thickness:
  - 0.4 to 5 mm
- X- and Y-Axes range:
  - +/- 10 mm
- Theta rotation range:
  - +/- 2°
- Registration Repeatability:
  - +/- 0.008 mm
- Vision Fiducial:
  - Standard fiducial 0.5 to 3 mm
- Industrial PC with Windows 10
- Power supply: 230VAC
- Pressure: 75 psi (5.5 bar)
- Overall dimensions: 1540 x 1138 x 1550 mm