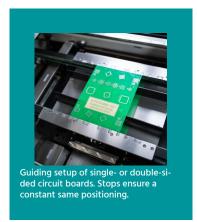

### FULLY-AUTOMATIC INLINE STENCIL PRINTER

- Automatic conveyor width adjustment
- Dual squeegees with dual-stroke control for efficient solder paste use
- Flexible mounting for singleor double-sided boards
- Fast job setup and changeover
- Parallel separation of stencil and PCB with programmable speed control for well defined prints
- ▶ Integrated wet- / try- / vacuum-cleaning
- ≥ 2D-inspection (optional)