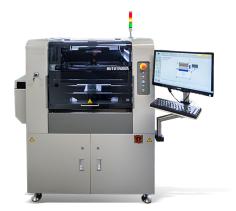

# MODEL: AP430

## FULLY-AUTOMATIC INLINE STENCIL PRINTER

#### **SPEZIFICATIONEN**

- Stencil frame size:
  - 470 x 300 mm to 736 x 736 mm
- Print Speed:
  - 10 to 120 mm/s (servo controlled)
- PCB size:
  - min. 50 x 50 mm
  - max. 400 x 300 mm
- Board Thickness:
  - 0.4 to 5 mm
- X- and Y-Axes range:
  - +/- 10 mm
- Theta rotation range:
  - +/- 2°
- Registration Repeatability:
  - +/- 0.008 mm
- Vision Fiducial:
  - Standard fiducial 0.5 to 3 mm
- Industrial PC with Windows 10
- Power supply: 230VAC
- Pressure: 75 psi (5.5 bar)
- Overall dimensions: 1540 x 1138 x 1550 mm