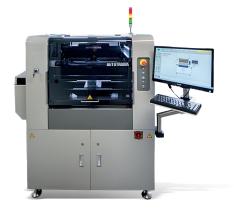

## MODEL: AP430L

### FULLY-AUTOMATIC INLINE STENCIL PRINTER

- Automatic conveyor width adjustment
- Dual squeegees with dual-stroke control for efficient solder paste use
- Flexible mounting for singleor double-sided boards
- Fast job setup and changeover
- Parallel separation of stencil and PCB with programmable speed control for well defined prints
- ▶ Integrated wet- / try- / vacuum-cleaning
- ≥ 2D-inspection (optional)