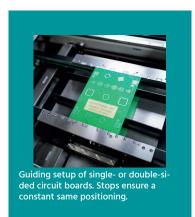

### FULLY-AUTOMATIC INLINE STENCIL PRINTER

- Automatic conveyor width adjustment
- Dual squeegees with dual-stroke control for efficient solder paste use
- Flexible mounting for singleor double-sided boards
- Fast job setup and changeover
- Parallel separation of stencil and PCB with programmable speed control for well defined prints
- ▶ Integrated wet- / try- / vacuum-cleaning
- ≥ 2D-inspection (optional)