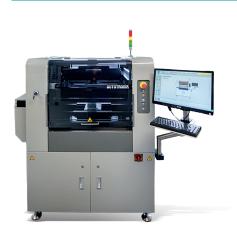

## MODEL: AP430L

### FULLY-AUTOMATIC INLINE STENCIL PRINTER

- Automatic conveyor width adjustment
- Dual squeegees with dual-stroke control for efficient solder paste use
- Flexible mounting for singleor double-sided boards
- Fast job setup and changeover
- Parallel separation of stencil and PCB with programmable speed control for well defined prints
- ▶ Integrated wet- / try- / vacuum-cleaning
- ≥ 2D-inspection (optional)

# MODEL: AP430L

## FULLY-AUTOMATIC INLINE STENCIL PRINTER