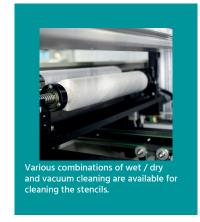

### FULLY-AUTOMATIC INLINE STENCIL PRINTER

- Automatic conveyor width adjustment
- Dual squeegees with dual-stroke control for efficient solder paste use
- Flexible mounting for singleor double-sided boards
- Fast job setup and changeover
- Parallel separation of stencil and PCB with programmable speed control for well defined prints
- ▶ Integrated wet- / try- / vacuum-cleaning
- ≥ 2D-inspection (optional)