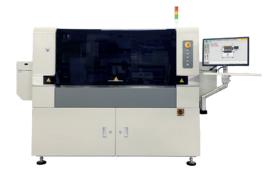

## **MODEL: AP1500**

### FULLY-AUTOMATIC INLINE STENCIL PRINTER

- Dual squeegees with dual-stroke control for efficient solder paste use
- Flexible mounting for singleor double-sided boards
- Fast job setup and changeover
- Parallel separation of stencil and PCB with programmable speed control for well defined prints
- ▶ Integrated wet- / try- / vacuum-cleaning
- ≥ 2D-inspection (optional)

# **MODEL: AP1500**

## FULLY-AUTOMATIC INLINE STENCIL PRINTER