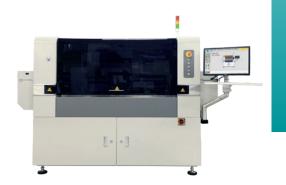

## **MODEL: AP1500**

### FULLY-AUTOMATIC INLINE STENCIL PRINTER

- Dual squeegees with dual-stroke control for efficient solder paste use
- Flexible mounting for singleor double-sided boards
- Fast job setup and changeover
- Parallel separation of stencil and PCB with programmable speed control for well defined prints
- ▶ Integrated wet- / try- / vacuum-cleaning
- ≥ 2D-inspection (optional)

# **MODEL: AP1500**

## FULLY-AUTOMATIC INLINE STENCIL PRINTER