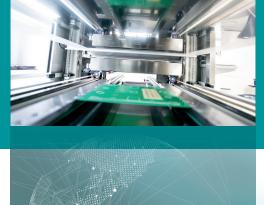

### FULLY-AUTOMATIC INLINE STENCIL PRINTER

- Dual squeegees with dual-stroke control for efficient solder paste use
- Flexible mounting for singleor double-sided boards
- Fast job setup and changeover
- Parallel separation of stencil and PCB with programmable speed control for well defined prints
- ▶ Integrated wet- / try- / vacuum-cleaning
- ≥ 2D-inspection (optional)