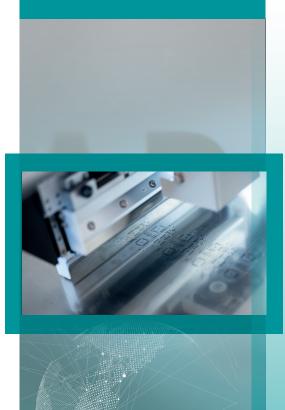

### FULLY-AUTOMATIC INLINE STENCIL PRINTER

- Dual squeegees with dual-stroke control for efficient solder paste use
- Flexible mounting for singleor double-sided boards
- Fast job setup and changeover
- Parallel separation of stencil and PCB with programmable speed control for well defined prints
- ▶ Integrated wet- / try- / vacuum-cleaning
- ≥ 2D-inspection (optional)