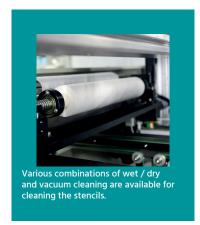

### FULLY-AUTOMATIC INLINE STENCIL PRINTER

- Dual squeegees with dual-stroke control for efficient solder paste use
- Flexible mounting for singleor double-sided boards
- Fast job setup and changeover
- Parallel separation of stencil and PCB with programmable speed control for well defined prints
- ▶ Integrated wet- / try- / vacuum-cleaning
- ≥ 2D-inspection (optional)