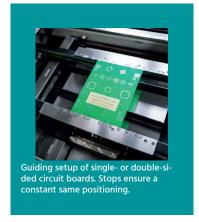

### FULLY-AUTOMATIC INLINE STENCIL PRINTER

- Dual squeegees with dual-stroke control for efficient solder paste use
- Flexible mounting for singleor double-sided boards
- Fast job setup and changeover
- Parallel separation of stencil and PCB with programmable speed control for well defined prints
- ▶ Integrated wet- / try- / vacuum-cleaning
- ≥ 2D-inspection (optional)