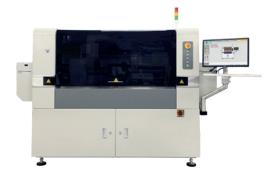

## **MODEL: AP1200**

### FULLY-AUTOMATIC INLINE STENCIL PRINTER

- Dual squeegees with dual-stroke control for efficient solder paste use
- Flexible mounting for singleor double-sided boards
- Fast job setup and changeover
- Parallel separation of stencil and PCB with programmable speed control for well defined prints
- ▶ Integrated wet- / try- / vacuum-cleaning
- ≥ 2D-inspection (optional)

#### **SPEZIFICATIONEN**

- Stencil frame size:
  - 400 x 300 mm to 1600 x 630 mm
- Print Speed:
  - 10 to 120 mm/s (servo controlled)
- PCB size:
  - min. 50 x 50 mm
  - max. 1200 x 300 mm
- Board Thickness:
  - 0.4 to 5 mm
- X- and Y-Axes range:
  - +/- 10 mm
- Theta rotation range:
  - +/- 2°
- Registration Repeatability:
  - +/- 0.008 mm
- Vision Fiducial:
  - Standard fiducial 0.5 to 3 mm
- Industrial PC with Windows 10
- Power supply: 230VAC
- Pressure: 75 psi (5.5 bar)
- Overall dimensions: 2400 x 1225 x 1550 mm