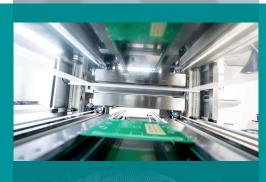

## **MODEL: AP1200**

### FULLY-AUTOMATIC INLINE STENCIL PRINTER

- Dual squeegees with dual-stroke control for efficient solder paste use
- Flexible mounting for singleor double-sided boards
- Fast job setup and changeover
- Parallel separation of stencil and PCB with programmable speed control for well defined prints
- ▶ Integrated wet- / try- / vacuum-cleaning
- ≥ 2D-inspection (optional)