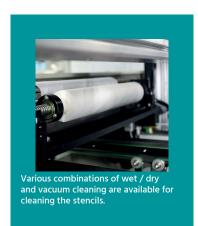

### FULLY-AUTOMATIC INLINE STENCIL PRINTER

- Dual squeegees with dual-stroke control for efficient solder paste use
- Flexible mounting for singleor double-sided boards
- Fast job setup and changeover
- Parallel separation of stencil and PCB with programmable speed control for well defined prints
- ▶ Integrated wet- / try- / vacuum-cleaning
- ≥ 2D-inspection (optional)