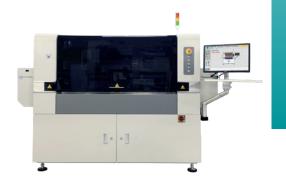

## **MODEL: AP1200**

### FULLY-AUTOMATIC INLINE STENCIL PRINTER

- Dual squeegees with dual-stroke control for efficient solder paste use
- Flexible mounting for singleor double-sided boards
- Fast job setup and changeover
- Parallel separation of stencil and PCB with programmable speed control for well defined prints
- ▶ Integrated wet- / try- / vacuum-cleaning
- ≥ 2D-inspection (optional)

# MODEL: AP1200

## FULLY-AUTOMATIC INLINE STENCIL PRINTER

#### **SPEZIFICATIONEN**

- Stencil frame size:
  - 400 x 300 mm to 1600 x 630 mm
- Print Speed:
  - 10 to 120 mm/s (servo controlled)
- PCB size:
  - min. 50 x 50 mm
  - max. 1200 x 300 mm
- Board Thickness:
  - 0.4 to 5 mm
- X- and Y-Axes range:
  - +/- 10 mm
- Theta rotation range:
  - +/- 2°
- Registration Repeatability:
  - +/- 0.008 mm
- Vision Fiducial:
  - Standard fiducial 0.5 to 3 mm
- Industrial PC with Windows 10
- Power supply: 230VAC
- Pressure: 75 psi (5.5 bar)
- Overall dimensions: 2400 x 1225 x 1550 mm