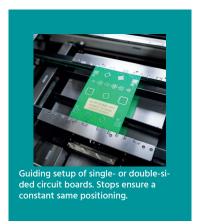

### FULLY-AUTOMATIC INLINE STENCIL PRINTER

- Dual squeegees with dual-stroke control for efficient solder paste use
- Flexible mounting for singleor double-sided boards
- Fast job setup and changeover
- Parallel separation of stencil and PCB with programmable speed control for well defined prints
- ▶ Integrated wet- / try- / vacuum-cleaning
- ≥ 2D-inspection (optional)