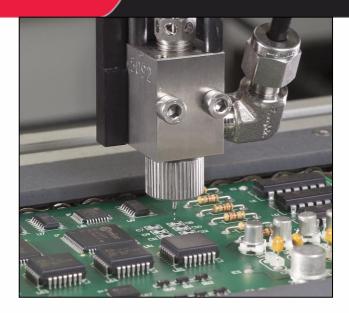

# **FCM100**

# NON-CONTACT MICRO DISPENSING VALVE

The FCM100 is ideal for any low viscosity underfill, encapsulant, conformal coating, and micro dot or bead dispensing project. The FCM100 "propels" precise shots of fluid onto a substrate resulting in accurate patterns at a high robot speed as no in process z-axis adjustments are required. The FCM100 is compatible with all PVA automated platforms.

The FCM100 has many integrated features including:

- ▲ Interchangeable 22, 25, 27, 28, 30, 32, and 33 gauge tip designs for various dispensing profiles
- Micrometer flow adjustment with lock ring
- inMOTION™ dispensing with no z-axis motion needed
- ▲ Highly repeatable dot size results in superior pattern definition
- Dot and continuous line dispensing profile capability
- Divorced valve design prevents material contamination of the air body