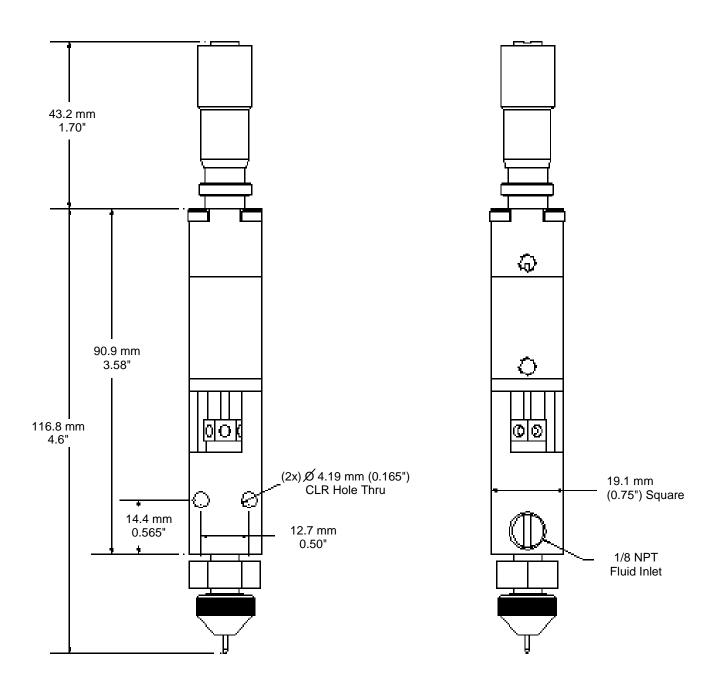

# **FCM100 Mounting Dimensions**

### **Dimensions**

152 mm x 19 mm x 19 mm (6.00" x 0.75" x 0.75")