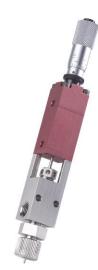

# **FCM100**

# NON-CONTACT MICRO DISPENSING VALVE

The FCM100 is ideal for any low viscosity underfill, encapsulant, conformal coating, and micro dot or bead dispensing project. The FCM100 "propels" precise shots of fluid onto a substrate resulting in accurate patterns at a high robot speed as no in process z-axis adjustments are required. The FCM100 is compatible with all PVA automated platforms.

### **Dimensions**

152 mm x 19 mm x 19 mm (6.00" x 0.75" x 0.75")