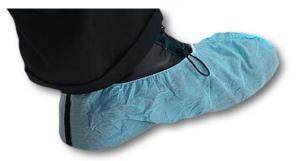

## Technical data sheet # CLR09E Art. CLEAN COVERSHOE CONDUCTIVE RIBBON SHOE-COVER Meet IEC 61340-5-1

Designed to ground operators and visitors into cleanrooms and EPA, Clean Covershoe is made of elasticized blue polyurethane, with a sewn conductive ribbon for grounding.